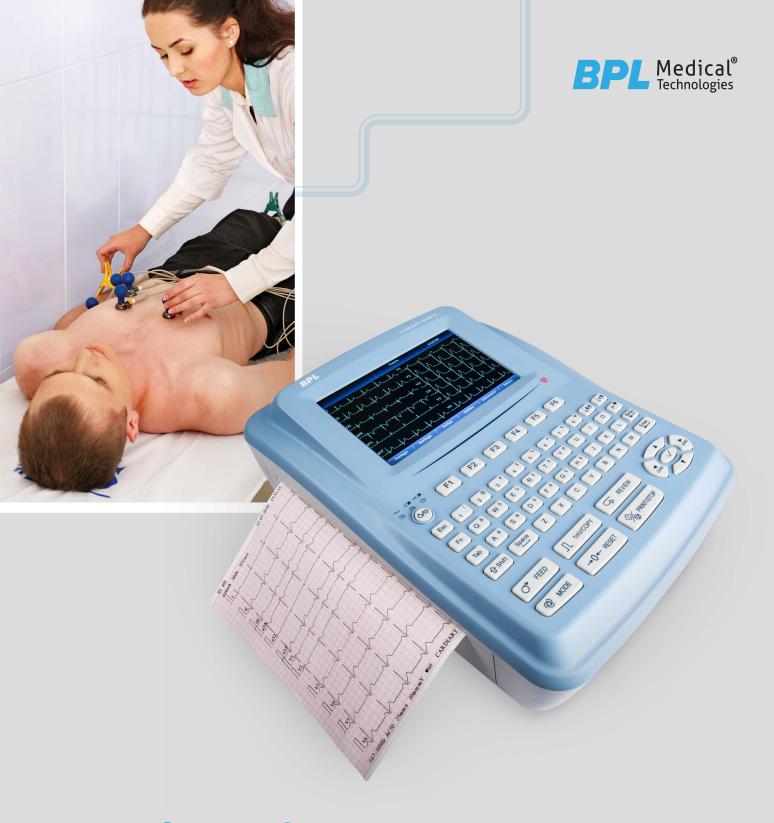

# **Experience the Trace Quality**

TWELVE CHANNEL ECG RECORDER CARDIART 9108 D

#### Twelve Channel ECG Recording

Simultaneous 12 channel ECG recording with 12 lead simultaneous acquisition

#### **High Resolution Display**

7 inch high resolution display enables the easy viewing of patient demographics and real time ECG data (optional touch screen)

#### **QWERTY Alphanumeric Keyboard**

Ensures the freedom of easy use

#### **Thermal Recorder**

Built-in high resolution thermal recorder