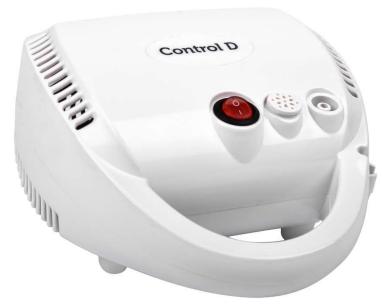

## **Control D PRO NEBULIZER**

## PRO NEBULIZER WITH HANDLE & Adjustable Medicine Chamber

Mask Kit Mask Kit includes Adult Mask, Child Mask, Mouth Piece, Air Tube, Medicine Chamber, Air Filters