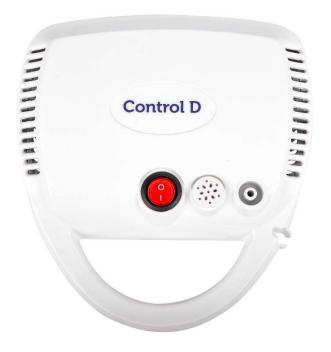

## **Control D PRO NEBULIZER**

## PRO NEBULIZER WITH HANDLE & Adjustable Medicine Chamber

Mask Kit Mask Kit includes Adult Mask, Child Mask, Mouth Piece, Air Tube, Medicine Chamber, Air Filters