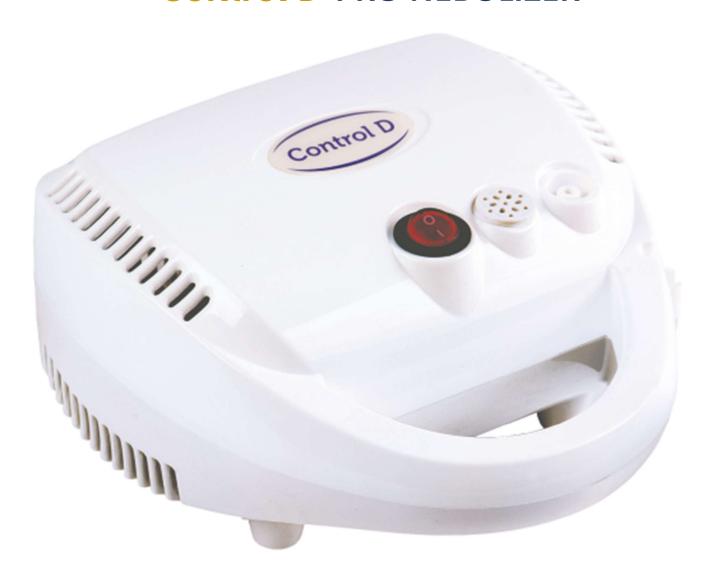

## **Control D PRO NEBULIZER**

## PRO NEBULIZER WITH HANDLE & Adjustable Medicine Chamber

Mask Kit Mask Kit includes Adult Mask, Child Mask, Mouth Piece, Air Tube, Medicine Chamber, Air Filters