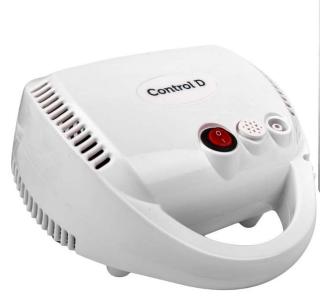

## **Control D PRO NEBULIZER**

## PRO NEBULIZER WITH HANDLE & Adjustable Medicine Chamber

Mask Kit Mask Kit includes Adult Mask, Child Mask, Mouth Piece, Air Tube, Medicine Chamber, Air Filters